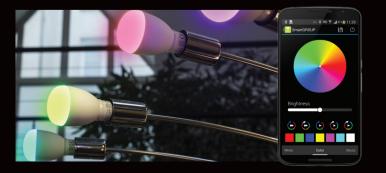

Variable Brightness

**Bulb Grouping** 

Bluetooth Bluetooth Smart

SmartCONTROL application

Timer & snooze mode

Up to 30 meters bluetooth control

E27

The SmartLIGHT Color are LED color lightbulbs that you can control via your smartphone or tablet: Brightness and choose between 16m color combinations.

Variable color tone and brightness (16 million possible combinations)

Adjustable temperature and intensity for white lighting

Bulb grouping

Bluetooth Bluetooth Smart

SmartCONTROL application

Up to 30 meters control distance