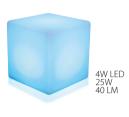

Timer and Snooze mode.

The SmartLIGHT Ambiance is a decorative lighting object on battery that can be placed anywhere, outdoor or indoor, or even floating on the pool. Based on energy-saving LED lightbulb, you can control easely from your smartphone or tablet: Coloring, Brightness.

Cordless with battery autonomy up to 8 hours

Waterproof & Floating on water IP Protection: IP67

4W LFD

Variable color tone and brightness (16 million possible combinations)

Bulb Grouping

Bluetooth Bluetooth Smart

SmartCONTROL App

Lighting animation tuned on music played

up to 30 meters control distance

May be used as a table or a seat

The AromaLIGHT essential oils diffuser integrated into an energy-saving white & color LED bulb you can control from your smartphone or tablet: Brightness, color and scent diffusion