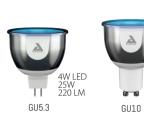

## **smart** LIGHT

LED Color Lightbulbs + Bluetooth® Control

Variable color tone and brightness (16 million possible combinations)

Adjustable temperature and intensity for white lighting

Bulb grouping

Bluetooth Bluetooth Smart

SmartCONTROL application

Up to 30 meters control distance