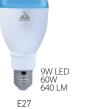

#### **Cam LIGHT**

LED bulb + HD WiFI Camera

The SmartLIGHT White are LED lightbulbs that you can control via your smartphone or tablet: White temperature and Brightness.

Adjustable temperature and intensity for white lighting

Bulb grouping

Bluetooth Bluetooth Smart

SmartCONTROL application

up to 30 meters control distance

Timer and Snooze mode.

The CamLIGHT is a motorized HD camera integrated into a white energy saving LED Bulb. You can control the light & the camera via Wi-Fi or web connection with the free CamLIGHT App from your smartphone / tablet, survey the room at 360° night & day and receive an alert if motion is detected.

720p HD Camera sensor

240V Standard E27 Socket

Life time 20 000 hours

Motorized view: Vertical 90°, Horizontal 360°

Night vision up to 10 meters

Motion detection + alert via application

SD Card slot up to 32 GB to record locally video