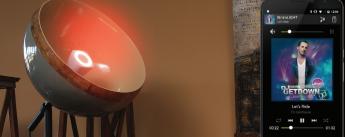

The StriimLIGHT Color is a Bluetooth® enabled speaker integrated into an energy saving color LED bulb you can control wirelessly from your smartphone or tablet.

Speaker 200Hz-20KHz

Variable color tone and brightness (16 million possible combinations)

2700K White temperature

SmartCONTROL Application

Bluetooth Smart

Up to 30 meters control distance.

Disco Mode

Remote Control

The StriimLIGHT White is a Bluetooth® enabled speaker integrated into an energy saving white LED bulb you can control wirelessly from your smartphone or tablet.