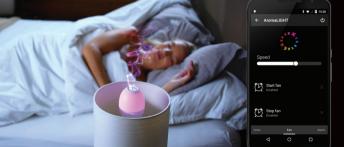

SmartCONTROL App

Lighting animation tuned on music played

up to 30 meters control distance

May be used as a table or a seat

The AromaLIGHT essential oils diffuser integrated into an energy-saving white & color LED bulb you can control from your smartphone or tablet: Brightness, color and scent diffusion

Diffuses essential oils silently with adjustable fan speed.

Adjustable temperature and intensity for white lighting

Variable color tone and brightness (16 million possible combinations)

2 rechargeable essential oil cartridges compatible with any essential oil

Bulb grouping

Bluetooth Bluetooth Smart

SmartCONTROL application

up to 30 meters control distance

Timer and Snooze mode.

The CamLIGHT is a motorized HD camera integrated into a white energy saving LED Bulb. You can control the light & the camera via Wi-Fi or web connection with the free CamLIGHT App from your smartphone / tablet, survey the room at 360° night & day and receive an alert if motion is detected.