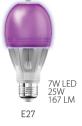

## **smart** LIGHT

LED Color Lightbulbs + Bluetooth® Control

Variable color tone and brightness (16 million possible combinations)

Adjustable temperature and intensity for white lighting

Bulb grouping

Bluetooth Bluetooth Smart

SmartCONTROL application

Up to 30 meters control distance