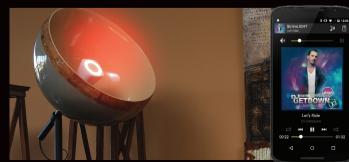

Speaker 200Hz-20KHz

2700K White temperature

Bluetooth Bluetooth 3.0

up to 30 meters control distance

Play music from Smartphones or Tablets

Remote Control

StriimLIGHT WiFi is a WiFi enabled speaker integrated into an energy saving LED bulb. you can stream your music from your smartphone, tablet, computer, webradio & play it on you StriimLIGHT WiFi & control the lighting using the free AwoX Cabasse StreamCONTROL App.

Speaker 200Hz-20KHz

Variable color tone and brightness (16 million possible combinations)

2700K White temperature

Web Radio: vTuner. Music-on-Demand: Deezer, Spotify

Synchronized sound zones with several StriimLIGHT WiFi or AwoX Striim Products or AwoX Striim Products