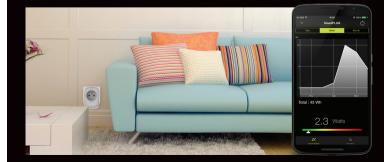

### **striim** LIGHT

COLOR

Color LED Bulb + Bluetooth® Speaker

White LED Bulb + Bluetooth® Speaker

LED Bulb + WiFi Speaker

The Smart PLUG is a power plug controllable from your smartphone or tablet via Bluetooth Smart with power consumption check. Use the free AwoX SmartControl app to turn your standard equipments (coffee machine, lamp...) into wirelessly controllable devices, to set up schedules and check your power consumption.

Remote and local On/Off switch

Real time power consumption details

Set Schedules (timer and snooze mode)

Historical power consumption data.

8 Bluetooth Bluetooth Smart

SmartCONTROL application

Up to 30 meters control distance