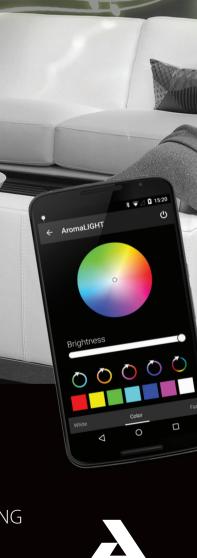

SmartCONTROL App

Lighting animation tuned on music played

up to 30 meters control distance

May be used as a table or a seat

The AromaLIGHT essential oils diffuser integrated into an energy-saving white & color LED bulb you can control from your smartphone or tablet: Brightness, color and scent diffusion

Diffuses essential oils silently with adjustable fan speed.

Adjustable temperature and intensity for white lighting

Variable color tone and brightness (16 million possible combinations)

2 rechargeable essential oil cartridges compatible with any essential oil

Bulb grouping

Bluetooth Bluetooth Smart

SmartCONTROL application

up to 30 meters control distance

Timer and Snooze mode.

The CamLIGHT is a motorized HD camera integrated into a white energy saving LED Bulb. You can control the light & the camera via Wi-Fi or web connection with the free CamLIGHT App from your smartphone / tablet, survey the room at 360° night & day and receive an alert if motion is detected.