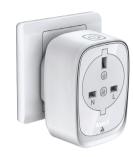

### **striim** LIGHT

COLOR

Color LED Bulb + Bluetooth® Speaker

White LED Bulb + Bluetooth® Speaker

LED Bulb + WiFi Speaker

The Smart PLUG is a power plug controllable from your smartphone or tablet via Bluetooth Smart with power consumption check. Use the free AwoX SmartControl app to turn your standard equipments (coffee machine, lamp...) into wirelessly controllable devices, to set up schedules and check your power consumption.

Remote and local On/Off switch

Real time power consumption details

Set Schedules (timer and snooze mode)

Historical power consumption data.

8 Bluetooth Bluetooth Smart

SmartCONTROL application

Up to 30 meters control distance