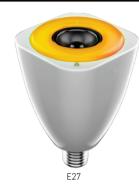

## **smart** LIGHT

LED Color Lightbulbs + Bluetooth® Control

Variable color tone and brightness (16 million possible combinations)

Adjustable temperature and intensity for white lighting

Bulb grouping

Bluetooth Bluetooth Smart

SmartCONTROL application

Up to 30 meters control distance