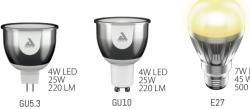

#### **smart** LIGHT

WHITE

LED White Lightbulbs + Bluetooth® Control

#### **Cam LIGHT**

LED bulb + HD WiFI Camera

The SmartLIGHT White are LED lightbulbs that you can control via your smartphone or tablet: White temperature and Brightness.

Adjustable temperature and intensity for white lighting

Variable Brightness

**Bulb Grouping** 

Bluetooth Bluetooth Smart

SmartCONTROL application

Timer & snooze mode

Up to 30 meters bluetooth control

E27

The SmartLIGHT Color are LED color lightbulbs that you can control via your smartphone or tablet: Brightness and choose between 16m color combinations.