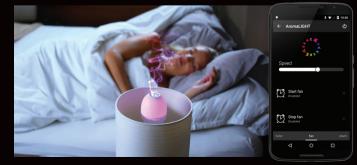

SmartCONTROL App

Lighting animation tuned on music played

up to 30 meters control distance

May be used as a table or a seat

The AromaLIGHT essential oils diffuser integrated into an energy-saving white & color LED bulb you can control from your smartphone or tablet: Brightness, color and scent diffusion

Diffuses essential oils silently with adjustable fan speed.

Adjustable temperature and intensity for white lighting

Variable color tone and brightness (16 million possible combinations)

2 rechargeable essential oil cartridges compatible with any essential oil

Bulb grouping

Bluetooth Bluetooth Smart

SmartCONTROL application

up to 30 meters control distance

Timer and Snooze mode.

The CamLIGHT is a motorized HD camera integrated into a white energy saving LED Bulb. You can control the light & the camera via Wi-Fi or web connection with the free CamLIGHT App from your smartphone / tablet, survey the room at 360° night & day and receive an alert if motion is detected.