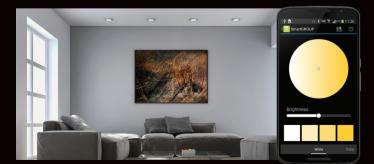

#### **Cam LIGHT**

LED bulb + HD WiFI Camera

The SmartLIGHT White are LED lightbulbs that you can control via your smartphone or tablet: White temperature and Brightness.

Adjustable temperature and intensity for white lighting

Variable Brightness

**Bulb Grouping** 

Bluetooth Bluetooth Smart

SmartCONTROL application

Timer & snooze mode

Up to 30 meters bluetooth control

E27

The SmartLIGHT Color are LED color lightbulbs that you can control via your smartphone or tablet: Brightness and choose between 16m color combinations.