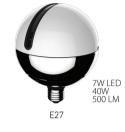

#### **smart** LIGHT

WHITE

LED White Lightbulbs + Bluetooth® Control

#### **Cam LIGHT**

LED bulb + HD WiFI Camera

The SmartLIGHT White are LED lightbulbs that you can control via your smartphone or tablet: White temperature and Brightness.

Adjustable temperature and intensity for white lighting