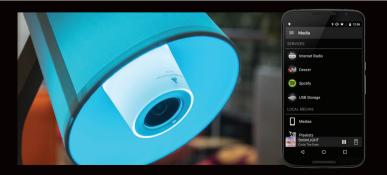

Bulb grouping

Bluetooth Bluetooth Smart

SmartCONTROL application

up to 30 meters control distance

Timer and Snooze mode.

The CamLIGHT is a motorized HD camera integrated into a white energy saving LED Bulb. You can control the light & the camera via Wi-Fi or web connection with the free CamLIGHT App from your smartphone / tablet, survey the room at 360° night & day and receive an alert if motion is detected.

720p HD Camera sensor

240V Standard E27 Socket

Life time 20 000 hours

Motorized view: Vertical 90°, Horizontal 360°

Night vision up to 10 meters

Motion detection + alert via application

SD Card slot up to 32 GB to record locally video

CamLIGHT Application

No. 3 Ubi Avenue 3, #03-02 Crocodile House. Singapore 408857

Phone: 6692-7592 Facebook: https://www.facebook.com/bmssin