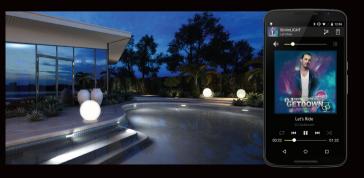

Timer and Snooze mode.

The SmartLIGHT Ambiance is a decorative lighting object on battery that can be placed anywhere, outdoor or indoor, or even floating on the pool. Based on energy-saving LED lightbulb, you can control easely from your smartphone or tablet: Coloring, Brightness.

Cordless with battery autonomy up to 8 hours

Waterproof & Floating on water IP Protection: IP67

4W LFD

Variable color tone and brightness (16 million possible combinations)

Bulb Grouping

Bluetooth Bluetooth Smart