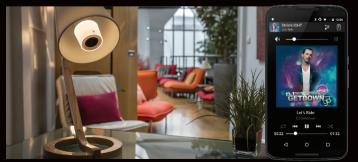

Speaker 200Hz-20KHz

2700K White temperature

Bluetooth Bluetooth 3.0

up to 30 meters control distance

Play music from Smartphones or Tablets

Remote Control

StriimLIGHT WiFi is a WiFi enabled speaker integrated into an energy saving LED bulb. you can stream your music from your smartphone, tablet, computer, webradio & play it on you StriimLIGHT WiFi & control the lighting using the free AwoX Cabasse StreamCONTROL App.

Speaker 200Hz-20KHz

Variable color tone and brightness (16 million possible combinations)

2700K White temperature

Web Radio: vTuner. Music-on-Demand: Deezer, Spotify

Synchronized sound zones with several StriimLIGHT WiFi or AwoX Striim Products or AwoX Striim Products