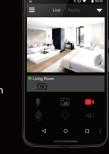

Bulb grouping

Bluetooth Bluetooth Smart

SmartCONTROL application

up to 30 meters control distance

Timer and Snooze mode.

The CamLIGHT is a motorized HD camera integrated into a white energy saving LED Bulb. You can control the light & the camera via Wi-Fi or web connection with the free CamLIGHT App from your smartphone / tablet, survey the room at 360° night & day and receive an alert if motion is detected.

720p HD Camera sensor

240V Standard E27 Socket

Life time 20 000 hours

Motorized view: Vertical 90°, Horizontal 360°

Night vision up to 10 meters

Motion detection + alert via application

SD Card slot up to 32 GB to record locally video

CamLIGHT Application

No. 3 Ubi Avenue 3, #03-02 Crocodile House. Singapore 408857

Phone: 6692-7592 Facebook: https://www.facebook.com/bmssin